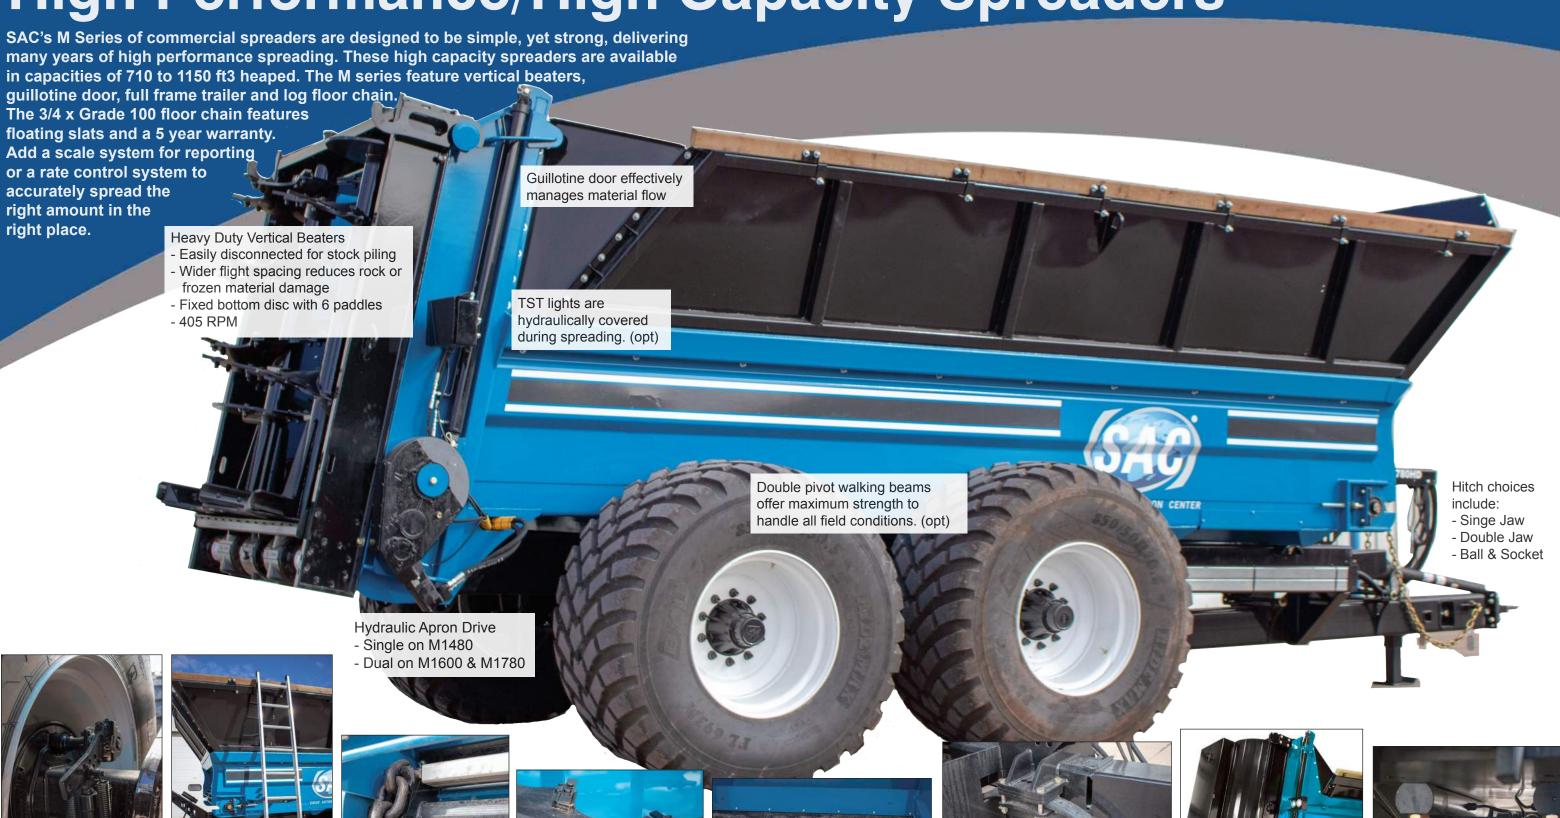

## High Performance/High Capacity Spreaders

and easy access

warranty

reversible and reinforced to handle tough materials.

Spring Suspension Tongue - smother ride loaded/unloaded

- evens weight transfer at higher speeds