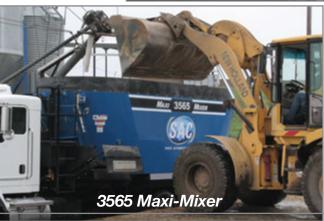

## The RAM system will work on all types of truck mounted feed mixers

### What do I need to get a RAM?

- Truck mounted feed mixer
- Chassis with an electronic controlled engine
- PTO mixer drive with an automatic transmission or hydrostatic mixer drive

4 Auger Mixer

Reel Mixer