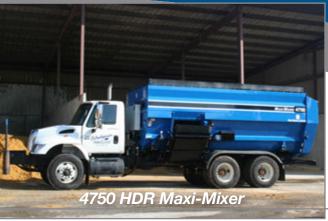

## The RAM system will work on all types of truck mounted feed mixers

### What do I need to get a RAM?

- Truck mounted feed mixer
- Chassis with an electronic controlled engine
- PTO mixer drive with an automatic transmission or hydrostatic mixer drive

4 Auger Mixer

Reel Mixer