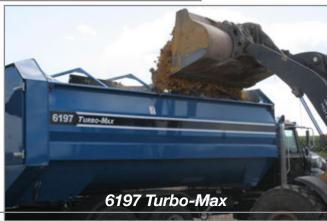

## The RAM system will work on all types of truck mounted feed mixers

### What do I need to get a RAM?

- Truck mounted feed mixer
- Chassis with an electronic controlled engine
- PTO mixer drive with an automatic transmission or hydrostatic mixer drive

4 Auger Mixer

Reel Mixer